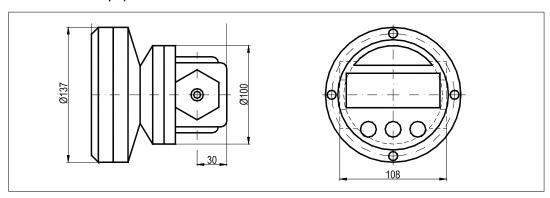

|                         |
| Register                | without                                                                          | electronic              |
| Process connections     | R 1"                                                                             |                         |
| Housing material        | Resin / PPS / Alu                                                                |                         |
| Oval gear material      | Resin / PPS / Stainless steel 316L                                               |                         |
| Option                  | Pulse transmitter / hall effect sensor; Standard LCD display / Option with EEx-i |                         |



### MN7 deluxe LC display



# MN7 standard LC display



## MN7 pulse meter