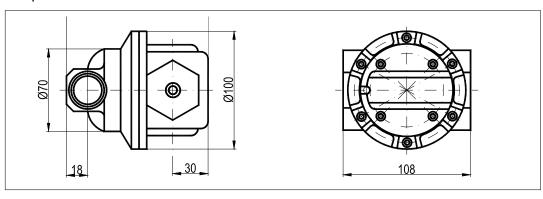

|                         |
| Register                | without                                                                          | electronic              |
| Process connections     | R 1"                                                                             |                         |
| Housing material        | Resin / PPS / Alu                                                                |                         |
| Oval gear material      | Resin / PPS / Stainless steel 316L                                               |                         |
| Option                  | Pulse transmitter / hall effect sensor; Standard LCD display / Option with EEx-i |                         |



### MN7 deluxe LC display



# MN7 standard LC display



## MN7 pulse meter