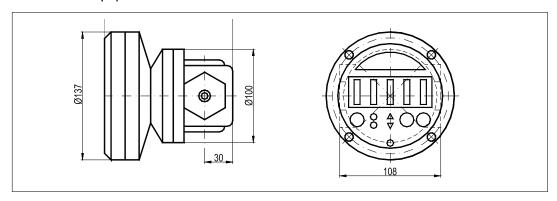

|                         |
| Register                | without                                                                          | electronic              |
| Process connections     | R 1"                                                                             |                         |
| Housing material        | Resin / PPS / Alu                                                                |                         |
| Oval gear material      | Resin / PPS / Stainless steel 316L                                               |                         |
| Option                  | Pulse transmitter / hall effect sensor; Standard LCD display / Option with EEx-i |                         |



### MN7 deluxe LC display



# MN7 standard LC display



## MN7 pulse meter