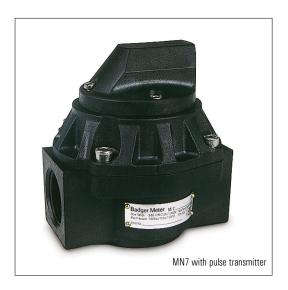

# **Type MN7**Oval gear meter for industrial fluids

#### **Features**

- Large viscosity range
- Good accuracy
- Accessories like pulse transmitters with hall effect sensor, electronic LCD display as well as Ex-proof display for applications in zone 1, can be mounted on the meter.

## MN7 pulse meter